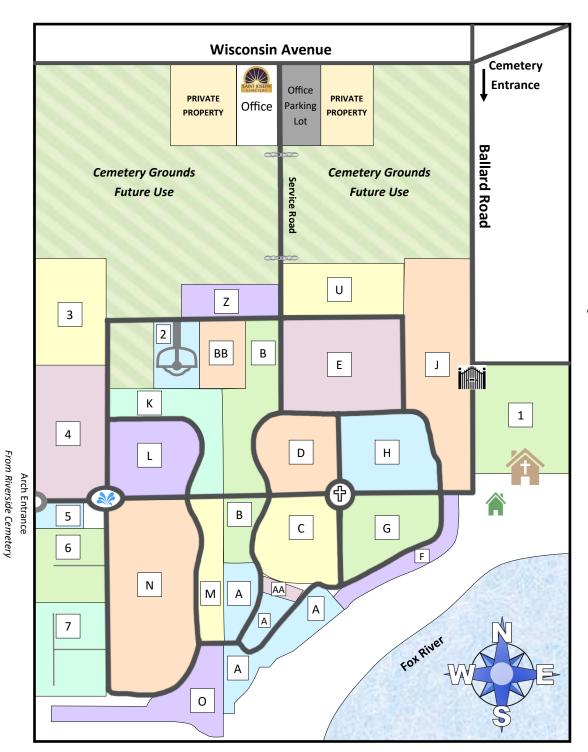

## Appleton, WI

## <u>Cemetery</u> 900 N Ballard Rd

NO DOGS ALLOWED

Hours: Dawn to Dusk *Electric Gate at Entrance* 

Block U

Block Z

## <u>Office</u>

1815 E Wisconsin Ave 920-733-1631

Monday-Friday 9AM-4PM www.stjosephcemetery.us

"A Beautiful Place

to Remember"

## **Cemetery Sections & Legend**

|    |          |                          | ,                                                |
|----|----------|--------------------------|--------------------------------------------------|
| А  | Block A  | 1                        | St. Francis Garden                               |
| AA | Block AA | 2                        | Prayer & Cremation Garden                        |
| В  | Block B  | 3                        | Our Lady of Guadalupe Section                    |
| ВВ | Block BB | 4                        | Our Lady of Fatima (Lady of the Rosary) Section  |
| С  | Block C  | 5                        | American Legion & Catholic War Veteran's Section |
| D  | Block D  | 6                        | Resurrection Section                             |
| Ε  | Block E  | 7                        | Holy Family Section                              |
| F  | Block F  | $\wedge$                 | =Arch                                            |
| G  | Block G  | SAINT ICSEPH<br>CEMETERY | = Cemetery Office                                |
| Н  | Block H  | G00000                   | = Chain                                          |
| J  | Block J  |                          | = Chapel                                         |
| K  | Block K  | ۍ                        | = Crucifixion Statues                            |
| L  | Block L  | ×                        | = Fountain                                       |
| М  | Block M  | i <b>l</b> i             | = Main Entrance Gate                             |
| N  | Block N  |                          | = Workshop                                       |
| 0  | Block O  |                          | St. Joseph Cemetery                              |